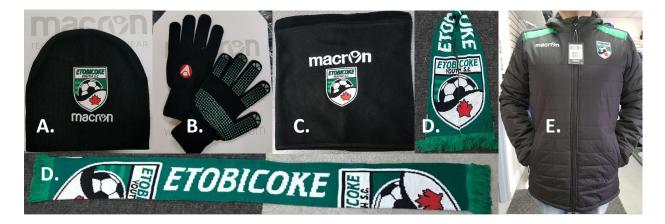

| Available Items            | Combo Special: Hat, Scarf or neck warmer and gloves \$40.                                  |                          |  |
|----------------------------|--------------------------------------------------------------------------------------------|--------------------------|--|
| A. Winter Hat \$15 each    | B. Player Gloves \$15                                                                      | C. Neck Warmer \$15 each |  |
| Junior or Senior size      | Size: XXS, S, M, L                                                                         | Junior or Senior size    |  |
| D. EYSC Scarf (Green) \$15 | E. Winter Jacket \$90                                                                      |                          |  |
| One size fits all          | Sizing (SLIM FIT): XXXS (Youth S), XXS (Youth M), XS (Youth L), Adult S, Adult M, Adult L, |                          |  |
|                            | Adult XL, Adult 2XL, Adult 3XL, Adult 4XL                                                  |                          |  |